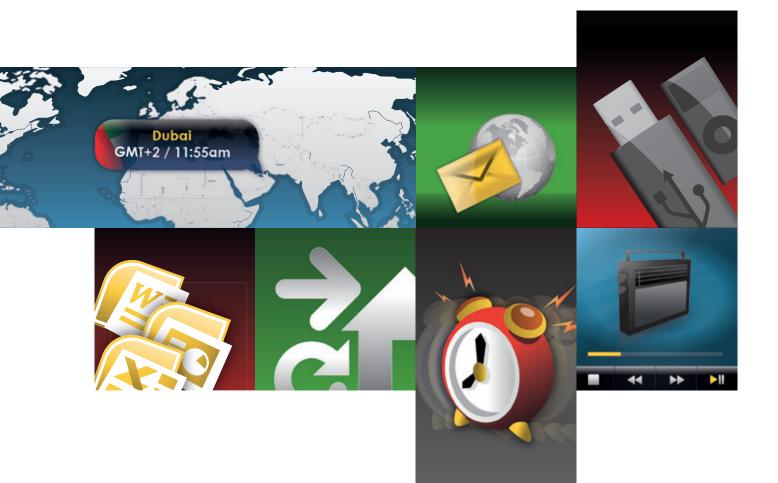

Music content is distributed via physical data drives or secure digital electronic transfer.

INTERNET RADIO & NEWS / WEATHER FEEDS

One of the paramount functionalities provided by Neos iTV is the access to Digital Internet Radio. Users can revel in the swift access to an extremely diverse range of Internet radio stations from around the globe, including over 250 national and international streams.

News feeds from international newspapers, news websites, sports and other popular resources are also within reach to keep users atop the latest worldwide developments. This is not all; the system also provides a world clock functionality and constantly updated detailed weather information about the user's location, as well as over 50 world locations.

SYSTEM FEATURES

· Video On Demand

· Music On Demand

• Internet Radio & News / Weather Feeds

· Multi-tab Internet Browsing

External media interface

· IPTV with TV Recording

· MS Office, Games & Google maps

· Alarm & Wakeup Call

• Guest Favorites & Profile Saving

• In-Room Wi-Fi

Totally FALSE Account

wloss repv

of How I RUIN

• Mini-Bar & Room Services Interface

· Customizable UI & Guest Services

# MS OFFICE, GAMES, & GOOGLE MAPS

For those wishing to access Microsoft Office applications - Word, Excel and Powerpoint - Neos iTV can include it all to accommodate their needs. Guests can use the applications freely without being concerned about security as the system incorporates security features to

## **ALARM & WAKEUP CALL**

An alarm to keep travelers right on track is certainly a must on any journey. Neos iTV allows users to set an alarm timer to ring at any chosen time or even receive a wakeup call from the hotel administration from within the Neos system.